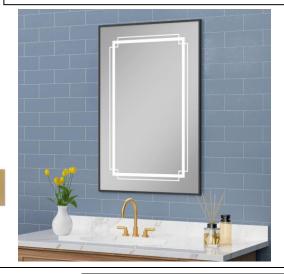

# NARROW FRAMED LED MEDICINE CABINET

MODEL#: GEO 1840-1D (1) N

## **GEORGIA COLLECTION**

#### **FEATURES:**

- ONE 18X40" FULLY MIRRORED NARROW FRAMED LED DOOR.
- FOUR ADJUSTABLE 3/8" THICK HIGH POLISHED GLASS SHELVES.
- SHELVING WITH LOCKDOWN MECHANISM (NO HOLES IN CABINET).
- 165-DEGREE PROPRIETARY SOFT CLOSE HEAVY DUTY HINGES.
- MUST SPECIFIY LEFT OR RIGHT DOOR HINGING; NON REVERSIBLE DUE TO WIRING.
- **BRIGHTNESS: 3300 LUMENS**
- HARDWIRE TO WALL SWITCH TO OPERATE.
- FULL GASKET BEHIND DOOR.
- **BACK WALL MIRROR FULLY** SEALED.